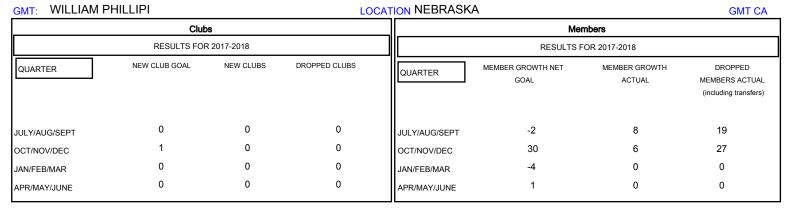

## MONTHLY MEMBERSHIP PROGRESS REPORT

District 38 L

Results as of: 12/31/2017







| DROPPED CLUBS: 0  DROPPED MEMBERS |    | 10 CLUBS OF 39 ADDED 1 OR MORE NEW MEMBERS | GENDER DISTRIBUTION  MALE 661 (74.69%)  FEMALE 224 (25.31%)  Women Percentage Fiscal Year Goal: 35% |     |
|-----------------------------------|----|--------------------------------------------|-----------------------------------------------------------------------------------------------------|-----|
| DECEASED                          | 5  | CLICK HERE FOR CUMULATIVE  MEMBERSHIP DATA | TOTAL FAMILY UNIT MEMBERS                                                                           | 206 |
| CLUB CANCELLED                    | 0  |                                            |                                                                                                     | 106 |
| OTHER