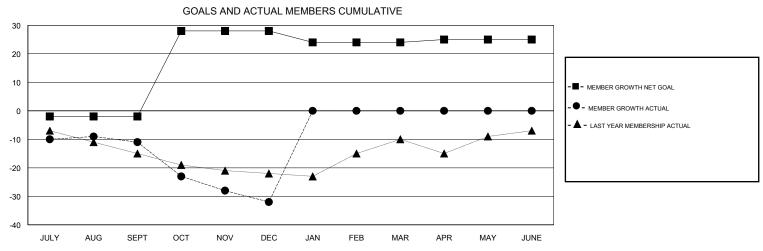

## MONTHLY MEMBERSHIP PROGRESS REPORT

District 38 L

Results as of: 12/31/2017







| DROPPED CLUBS: 0  DROPPED MEMBERS |    | 10 CLUBS OF 39 ADDED 1 OR MORE NEW MEMBERS | GENDER DISTRIBUTION  MALE 661 (74.69%)  FEMALE 224 (25.31%)  Women Percentage Fiscal Year Goal: 35% |     |
|-----------------------------------|----|--------------------------------------------|-----------------------------------------------------------------------------------------------------|-----|
| DECEASED                          | 5  | CLICK HERE FOR CUMULATIVE  MEMBERSHIP DATA | TOTAL FAMILY UNIT MEMBERS                                                                           | 206 |
| CLUB CANCELLED                    | 0  |                                            |                                                                                                     | 106 |
| OTHER